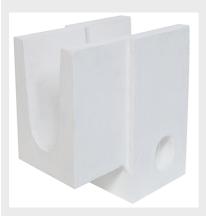

#### Accessories

Spacer, lips and Lauder

### **Application**

Caster tip are the key parts of the continuous aluminum trip casting machine.

# **Caster Tips**

Caster tip are the key parts of the continuous aluminum trip casting machine which directly effect the quality of aluminum sheets. The Traditional Continuous Sheet Casting Tips can be divided into many types according to different casting machines.