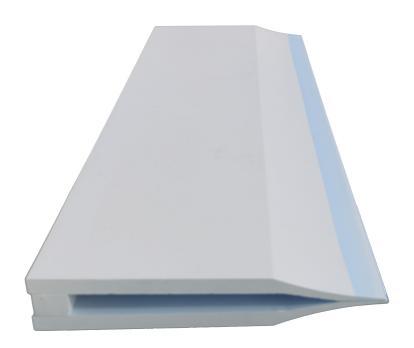

### **Application**

Caster tip are the key parts of the continuous aluminum trip casting machine.

# **Caster Tips**

Caster tip are the key parts of the continuous aluminum trip casting machine which directly effect the quality of aluminum sheets. The Traditional Continuous Sheet Casting Tips can be divided into many types according to different casting machines.

### **Advantages**

Caster tip for casting with excellent non-wetting properties, low thermal conductivity, high temperature stabilities, uniform density, smooth surfaces and close tolerance, is superior products for continuous aluminium strip casting.