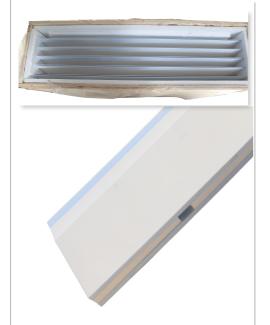

### **Packing**

In plywood cases with foam

Caster tip by our plant is compounded by ceramic fiber and some other refractory materials. The opening surface and the coating of the working surface are smooth and it can resistant to the corrosion of the liquid aluminum, guarantee the purity of the aluminum sheet.