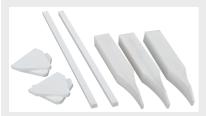

#### Accessories

Spacer, lips and Lauder

### **Application**

Caster tip are the key parts of the continuous aluminum trip casting machine.

# **Caster Tips**

Caster tip are the key parts of the continuous aluminum trip casting machine which directly effect the quality of aluminum sheets. The Traditional Continuous Sheet Casting Tips can be divided into many types according to different casting machines.