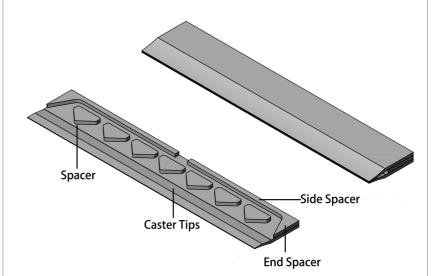

#### Accessories

Spacer, lips and Lauder

### **Application**

Caster tip are the key parts of the continuous aluminum trip casting machine.

# **Caster Tips**

Caster tip are the key parts of the continuous aluminum trip casting machine which directly effect the quality of aluminum sheets. The Traditional Continuous Sheet Casting Tips can be divided into many types according to different casting machines.